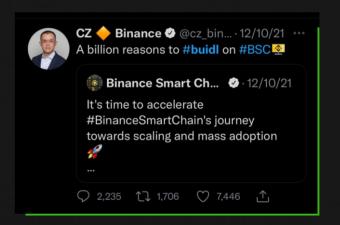

# WE INSPIRED BY CZ

! Most favorite crypto term used by CZ is "BUIDL".
BUIDL is a warping of the word "build" in the same fashion as "HODL."