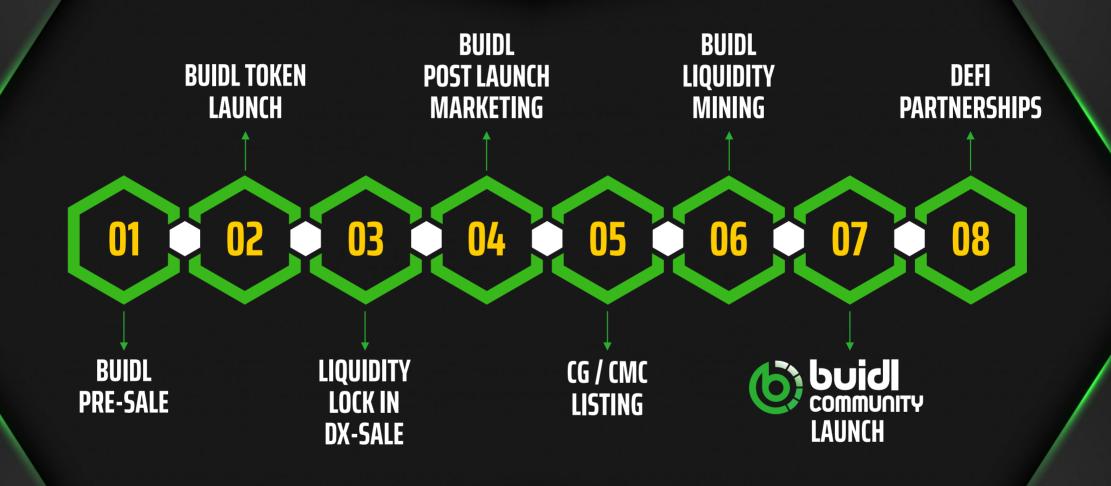

e 0.0021% interest in your wallet every 60 minutes and 24 times a day.



## PancakeSwap

**BUY & SELL FEES** 



**Auto Staking and Auto Compounding Token** 



### **Automatic Burn**

1% of the transaction fee will be burned automatically on every transaction to control the Inflation overtime.

These rewards compound giving you 526.5% annual APY

**BUY & SELL FEES** 



### **Buidl Insured Fund (BIF)**

A portion of the buy and sell fees goes directly to the BIF which keep \$Buidl holders Safe by avoiding flash crash. It's greatly reducing the downside Risk to achieve longterm sustainability.

www.buidl.build

(b) buidl



# **TOKENOMICS**

40%

20%

20%

10%

4%

3%

3%













**PARTNERSHIPS** 



INITIAL SUPPLY - 21000 TOKENS MAX SUPPLY - 21000000 (21M) TOKENS

# **ROAD MAP**





MORE ROAD MAP
YOU CAN FIND ON WHITE PAPER



# **BUIDL ADVANTAGES**

- **ONDITION TO TEAM TOKENS**
- **ODE TOKEN SUPPLY IS VERY LESS**
- **ONE OF THE PROPERTY OF THE PR**
- **SUSTAINABLE PAYOUT PLAN OF ALL SMART CONTRACTS**
- (b) INSTANT PAYOUT
- **(b)** TOKEN STAYS IN YOUR WALLET
- **100% DECENTRALIZED**

- **(b)** 100% TRANSPARENT
- **(b)** 100% COMMUNITY DRIVEN
- **(b)** THE LOWEST START UP COST
- **MULTIPLE TIME REINVESTMENT OPTION**
- **OUT OF STAKING & AUTO COMPOUNDING**FOR GREATER EARNINGS



# **SOCIAL HANDLES**

- https://buidl.build
- \* https://x.com/buidlbsc
- https://t.me/buidlbsc
- https://t.me/buidl\_bsc



We will never stop developing, that's our passion."

# STAY TUNED! and enjoy this auto-staking platform